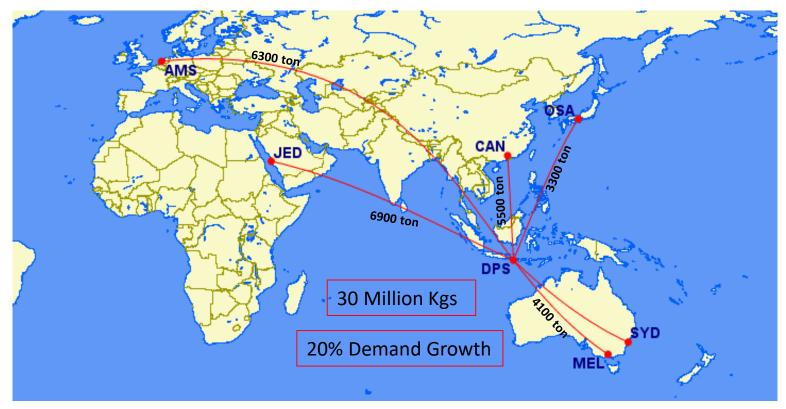

## **GARUDA INDONESIA**

"Pengelolaan dan Peta Bisnis Kargo Indonesia"





# **Air Freight Business Mapping**



## **International Transshipment**





Top 5 Route :

- 1. CAN JED
- 2. MEL CAN
- 3. OSA MEL
- 4. AMS-MEL
- 5. AMS SYD

# **Domestic Transshipment**

### **Outbound Transshipment**



Source : Internal GA

## **Inbound Transshipment**



# Cargo Market – DPS



Traffic Carried by Garuda Indonesia DPS vs CGK Estimate Full Year 2018



| • | Traffic (kg) | Ngurah Rai Airport | Soekarno Hatta<br>Airport |
|---|--------------|--------------------|---------------------------|
|   | Transit      | 67.082.004         | 74.518.917                |
|   | Outgoing     | 12.280.720         | 60.685.169                |
|   | Incoming     | 14.626.325         | 35.742.336                |

# **Potential Cargo Market**





# 12-15% 24.851.999 21.610.434 16.340.593 14.209.211 16.340.593 12.559.941 14.209.211 2017 2018 2019F 2020F 2021F