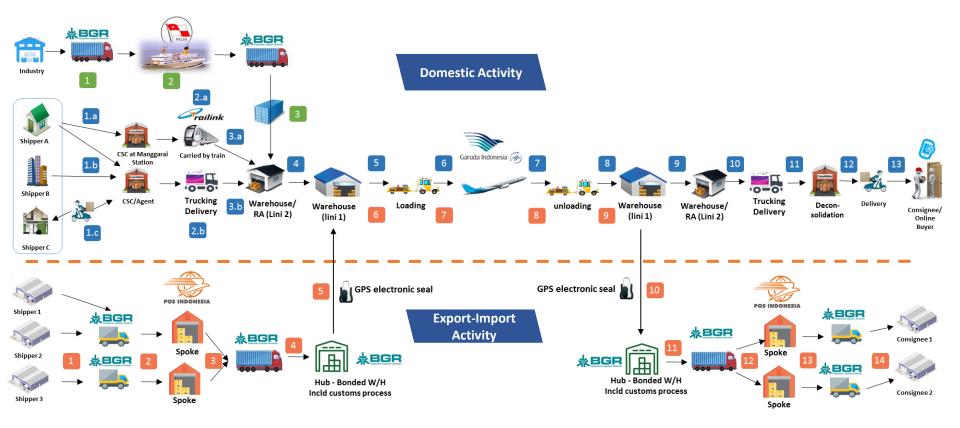

n HACTL or SATS Changi                     |  |
| % Cargo in<br>Warehouse    | 100% inside W/H to avoid rain / heat 50.000 m2 in size                             |  |
| Pallet storage<br>Capacity | 100 Pallet/day (depend on season)                                                  |  |
|                            | Availability of cold storage for each commodity with pallet size                   |  |
| Special Cargo              | Meat/food storage with <b>halal</b><br><b>certification</b> for Middle East market |  |
| Storage                    | Pharmaceutical storage                                                             |  |
|                            | Re-oxygen pool for live fish<br>transshipment from eastern<br>Indonesia            |  |

# **Garuda Indonesia Supply Chain**



# **Cargo Supply Chain**





#### **Door to Door Service**

1. Shipper - Contact Center Garuda > 2. Courier Facilities - Shipper > 3. CSC Airport Garuda > 4. Regulated Agent > 5. Airport A > 6. Shipping > 7. Airport B > 8. CSC Airport > 10. Courier Facilities > 11. Consignee



#### **City to City Service**

3. CSC Airport Garuda > 4. Regulated Agent > 5. Airport A > 6. Shipping > 7. Airport B > 8. CSC Airport > 9. CSC Clty



#### Port to Port Service

5. Airport A > 6. Shipping > 7. Airport B > 8. CSC Airport

# IATA DATA

# Scope e-freight (12 core documents)





# **Thank You**