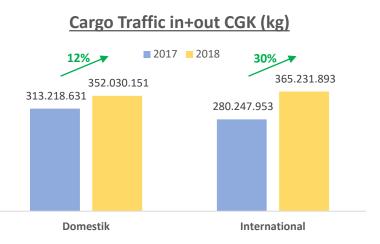

# Cargo Market – DPS

Traffic Carried by Garuda Indonesia DPS vs CGK Estimate Full Year 2018

| • | Traffic (kg) | Ngurah Rai Airport | Soekarno Hatta<br>Airport |
|---|--------------|--------------------|---------------------------|
|   | Transit      | 67.082.004         | 74.518.917                |
|   | Outgoing     | 12.280.720         | 60.685.169                |
|   | Incoming     | 14.626.325         | 35.742.336                |