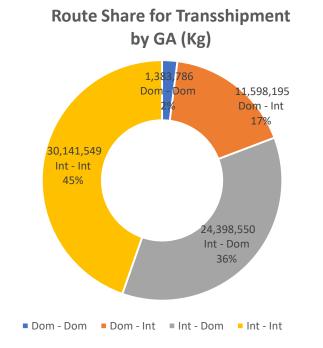

## **International Transshipment**

Top 5 Route :

- 1. CAN JED
- 2. MEL CAN
- 3. OSA MEL
- 4. AMS-MEL
- 5. AMS SYD