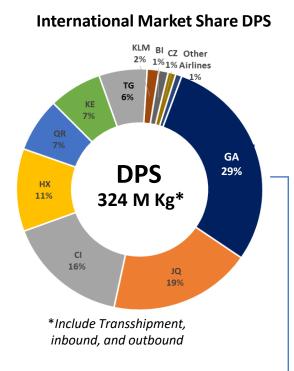

# Cargo Market – DPS

Traffic Carried by Garuda Indonesia DPS vs CGK Estimate Full Year 2018

| • | Traffic (kg) | Ngurah Rai Airport | Soekarno Hatta<br>Airport |
|---|--------------|--------------------|---------------------------|
|   | Transit      | 67.082.004         | 74.518.917                |
|   | Outgoing     | 12.280.720         | 60.685.169                |
|   | Incoming     | 14.626.325         | 35.742.336                |