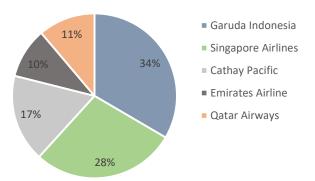

# 12-15% 24.851.999 21.610.434 16.340.593 14.209.211 16.340.593 12.559.941 14.209.211 2017 2018 2019F 2020F 2021F 2022F

Top 5 Air Freight Carrier in CGK DOM Market Share for year 2018

Top 5 Air Freight Carrier in CGK INT Market Share for year 2018