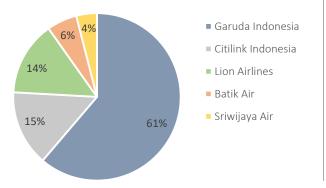

# 12-15% 24.851.999 21.610.434 16.340.593 14.209.211 16.340.593 12.559.941 14.209.211 2017 2018 2019F 2020F 2021F 2022F

Top 5 Air Freight Carrier in CGK DOM Market Share for year 2018

Top 5 Air Freight Carrier in CGK INT Market Share for year 2018