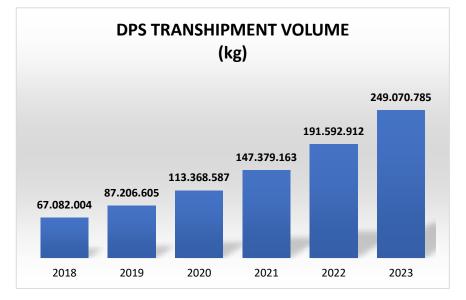

# Cargo Market – DPS

Traffic Carried by Garuda Indonesia DPS vs CGK Estimate Full Year 2018

| • | Traffic (kg) | Ngurah Rai Airport | Soekarno Hatta<br>Airport |
|---|--------------|--------------------|---------------------------|
|   | Transit      | 67.082.004         | 74.518.917                |
|   | Outgoing     | 12.280.720         | 60.685.169                |
|   | Incoming     | 14.626.325         | 35.742.336                |