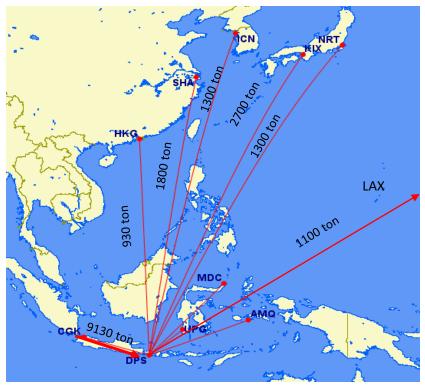

## **GARUDA INDONESIA**

"Pengelolaan dan Peta Bisnis Kargo Indonesia"





# **Air Freight Business Mapping**



## **International Transshipment**





Top 5 Route :

- 1. CAN JED
- 2. MEL CAN
- 3. OSA MEL
- 4. AMS-MEL
- 5. AMS SYD

# **Domestic Transshipment**

### **Outbound Transshipment**



Source : Internal GA

## **Inbound Transshipment**



# Cargo Market – DPS



Traffic Carried by Garuda Indonesia DPS vs CGK Estimate Full Year 2018



| • | Traffic (kg) | Ngurah Rai Airport | Soekarno Hatta<br>Airport |
|---|--------------|--------------------|---------------------------|
|   | Transit      | 67.082.004         | 74.518.917                |
|   | Outgoing     | 12.280.720         | 60.685.169                |
|   | Incoming     | 14.626.325         | 35.742.336                |

# **Potential Cargo Market**





# 12-15% 24.851.999 21.610.434 16.340.593 14.209.211 16.340.593 12.559.941 14.209.211 2017 2018 2019F 2020F 2021F 2022F

Top 5 Air Freight Carrier in CGK DOM Market Share for year 2018



Top 5 Air Freight Carrier in CGK INT Market Share for year 2018



# **Fa