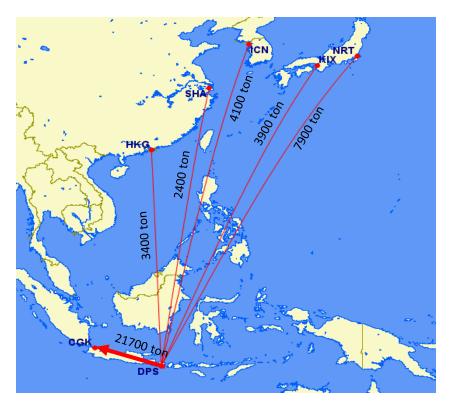

## **GARUDA INDONESIA**

"Pengelolaan dan Peta Bisnis Kargo Indonesia"





# **Air Freight Business Mapping**



## **International Transshipment**





Top 5 Route :

- 1. CAN JED
- 2. MEL CAN
- 3. OSA MEL
- 4. AMS-MEL
- 5. AMS SYD

# **Domestic Transshipment**

### **Outbound Transshipment**



Source : Internal GA

## **Inbound Transshipment**



# Cargo Market – DPS



Traffic Carried by Garuda Indonesia DPS vs CGK Estimate Full Year 2018



| • | Traffic (kg) | Ngurah Rai Airport | Soekarno Hatta<br>Airport |
|---|--------------|--------------------|---------------------------|
|   | Transit      | 67.082.004         | 74.518.917                |
|   | Outgoing     | 12.280.720         | 60.685.169                |
|   | Incoming     | 14.626.325         | 35.742.336                |

# **Potential Cargo Market**





# 12-15% 24.851.999 21.610.434 16.340.593 14.209.211 16.340.593 12.559.941 14.209.211 2017 2018 2019F 2020F 2021F 2022F

Top 5 Air Freight Carrier in CGK DOM Market Share for year 2018



Top 5 Air Freight Carrier in CGK INT Market Share for year 2018



# **Facilities Requirement**



- Marine

- Pharmaceutical