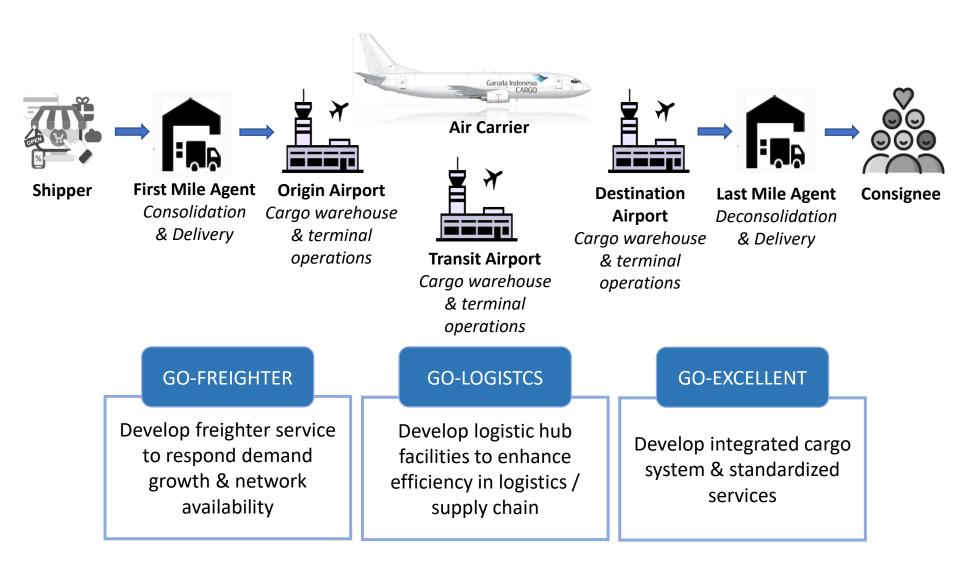

## **GARUDA INDONESIA**

"Pengelolaan dan Peta Bisnis Kargo Indonesia"





# **Air Freight Business Mapping**



## **International Transshipment**





Top 5 Route :

- 1. CAN JED
- 2. MEL CAN
- 3. OSA MEL
- 4. AMS-MEL
- 5. AMS SYD

# **Domestic Transshipment**

### **Outbound Transshipment**



Source : Internal GA

## **Inbound Transshipment**



# Cargo Market – DPS



Traffic Carried by Garuda Indonesia DPS vs CGK Estimate Full Year 2018



| • | Traffic (kg) | Ngurah Rai Airport | Soekarno Hatta<br>Airport |
|---|--------------|--------------------|---------------------------|
|   | Transit      | 67.082.004         | 74.518.917                |
|   | Outgoing     | 12.280.720         | 60.685.169                |
|   | Incoming     | 14.626.325         | 35.742.336                |

# **Potential Cargo Market**





# 12-15% 24.851.999 21.610.434 16.340.593 14.209.211 16.340.593 12.559.941 1