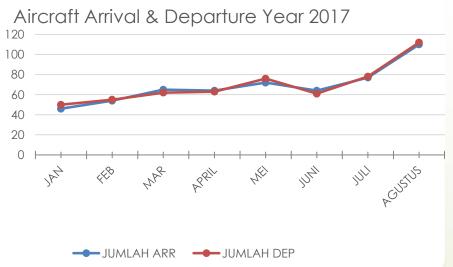

# 2. Movement Aircraft at GAT Ngurah Rai Denpasar

| Year 2017 |         |           |
|-----------|---------|-----------|
| Month     | Arrival | Departure |
| JAN       | 46      | 50        |
| FEB       | 54      | 55        |
| MAR       | 65      | 62        |
| APRIL     | 64      | 63        |
| MEI       | 72      | 76        |
| JUNI      | 64      | 61        |
| JULI      | 77      | 78        |
| AGUSTUS   | 110     | 112       |
| Total     | 552     | 557       |

### A. Conclusions

- 1. The movement of General Aviation aircraft to Ngurah Rai airport has increased each year.
- 2. Review from flight regulation Security for General Aviation Terminal it still to be improved because there are not available security Restricted Area
- 3. Comparison service General Aviation Terminal Denpasar with foreign GAT is still not optimal when viewed from executive terminal facilities, service conditions, and passengers and crew