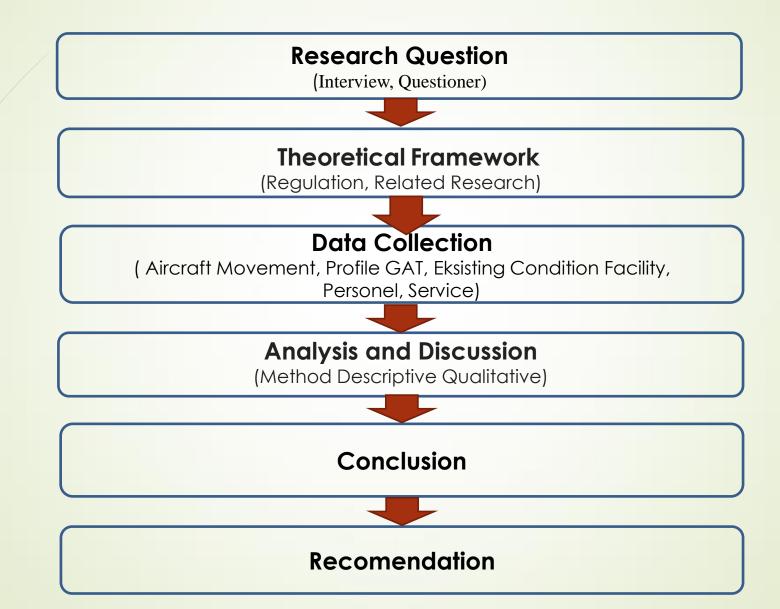

ntang kegiatan pengusahaan di bandar udara;
- Peraturan Menteri Perhubungan nomor 178 Tahun 2015 tentang standar pelayanan pengguna jasa bandar udara;
- Peraturan Menteri Perhubungan nomor 77 Tahun 2015 tentang standarisasi dan sertifikasi fasilitas bandar udara
- Peraturan Direktur Jenderal Perhubungan Udara Nomor: KP 038 Tahun 2017 Tentang Apron/Management Service.
- Peraturan Direktur Jenderal Perhubungan Udara Nomor SKEP 2765/ XII/ 2010 tentang tata cara pemeriksaan penumpang, personel pesawat udara dan barang bawaan yang dangkut dengan pesawat udara dan orang perseorangan.

### **B.** Related Reseach

Dedes. 2017. Case study research: Lesson Learned from Airport Services for General Aviation Activities in United States, Wartha Ardhia Jurnal Perhubungan Udara, Jakarta.

# Methodology



# Data Survey

### 1. Profil General Aviation Terminal at Ngurah Rai Airport



- ☐ This terminal is located on the south side of Ngurah Rai Airport
- An area of 3,590 square meters consisting of 2 main buildings and 2-story supporting buildings
- Aircraft services at the South Apron consist of aircraft placement arrangements in the South Apron when parking and when parking is full, Pushback settings and aircraft engine start, Refueling aircraft services and aircraft hangars.
- The southern apron capacity for GAT can only accommodate 6 aircraft with a maximum of Boeing 737-500, if the aircraft apron is full there is a transfer to another place

# 2. Movement Aircraft at GAT Ngurah Rai Denpasar

| Year 2017 |         |           |
|-----------|---------|-----------|
| Month     | Arrival