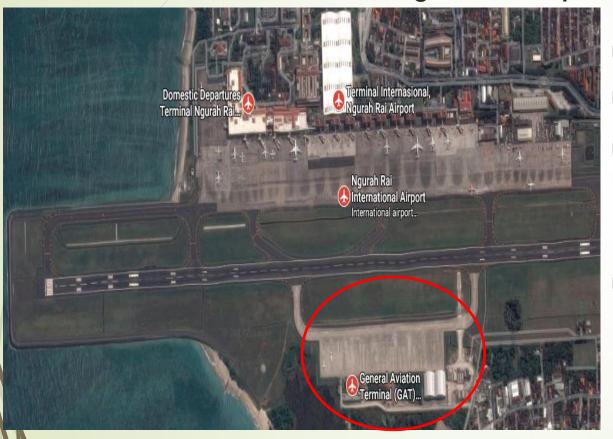

### 1. Profil General Aviation Terminal at Ngurah Rai Airport

- ☐ This terminal is located on the south side of Ngurah Rai Airport
- An area of 3,590 square meters consisting of 2 main buildings and 2-story supporting buildings
- Aircraft services at the South Apron consist of aircraft placement arrangements in the South Apron when parking and when parking is full, Pushback settings and aircraft engine start, Refueling aircraft services and aircraft hangars.
- The southern apron capacity for GAT can only accommodate 6 aircraft with a maximum of Boeing 737-500, if the aircraft apron is full there is a transfer to another place